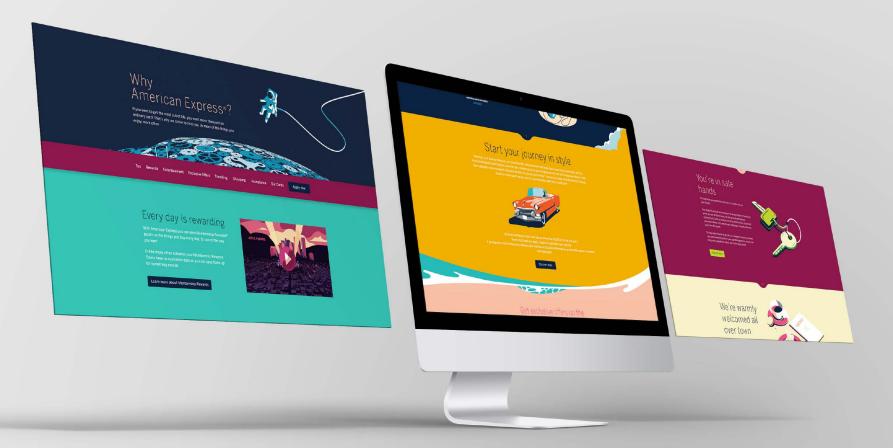

Those colors bring me joy and keep me far from negativities. In a world of blacks and whites, I choose colors!

Zeina Nader

800+

3

⊚ in У f

American Express / Microsite designed with the new AMEX branding and illustration guidelines for their Why American Express® scheme. This site had very specific requirements to incorporate their new illustration and branding.