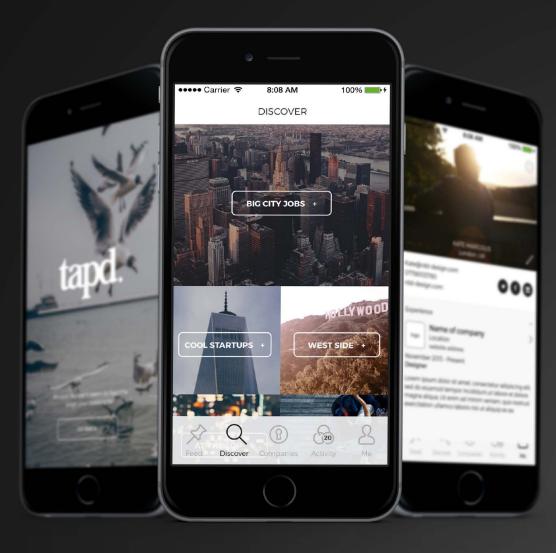

www.mvfglobal.com

**tapd** / A simple alternative to on-campus recruiting. The app lets you book an interview with the tap of a button and match with those who meet your value skills and interests all around the world.